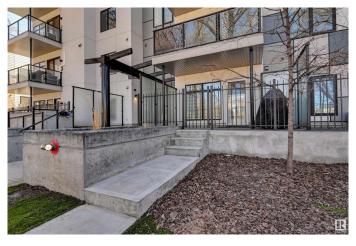

## \$234,500

1 Bedroom, 1.00 Bathroom, 525 sqft Condo / Townhouse on 0.00 Acres

Garneau, Edmonton, AB

William off Whyte one bedroom + one bathroom main floor unit with a private fenced patio ~ bonus: AirBNB allowed! MODERN flare with quartz counter tops, two tone kitchen cabinets, stainless steel appliances plus under cabinet lighting. Bathroom is complete with floating vanity, tiled tub/shower and tiled floors. The primary bedroom is a nice size. Unit has vinyl flooring throughout, patio hook up for a gas barbeque, insuite laundry + 1 titled underground parking stall! Whyte Avenue has lots of amenities steps away and this unit is perfect for a University student.

# **Exterior**

Exterior Wood, Stucco, Fiber Cement

Exterior Features Back Lane, Fenced, Public Swimming Pool, Schools, Shopping Nearby

Roof Flat

Construction Wood, Stucco, Fiber Cement

Foundation Concrete Perimeter