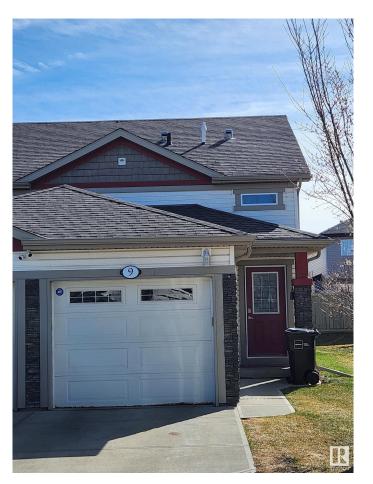

## \$299,000

2 Bedroom, 2.00 Bathroom, 1,007 sqft Condo / Townhouse on 0.00 Acres

Charlesworth, Edmonton, AB

A MUST SEE in The Edge at Ellerslie.. With very low condo fees, this fantastic upper level end unit shows off its modern open design and comes with high ceiling throughout. This unit comes with 2 bedrooms & 2 full bathrooms is perfect for a first time home buyer or investor. The spacious kitchen with stainless steel appliances and ample counter space open graciously into the dining and family room area. Enjoy your privacy on the huge deck as you entertain with family or friends. Close to parks, walking trails, schools, shopping and all other major amenities

### **Essential Information**

MLS® # E4431766

Price \$299,000

Bedrooms 2

Bathrooms 2.00

Full Baths 2

Square Footage 1,007

Acres 0.00

Year Built 2014

Type Condo / Townhouse

Sub-Type Half Duplex

Style Bungalow

Status Active

#### **Amenities**

Amenities Deck, No Smoking Home
Parking Single Garage Attached