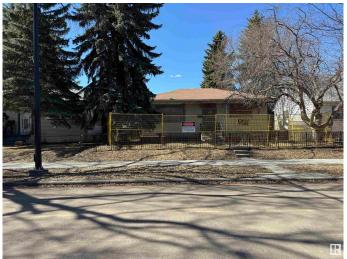

# \$305,000 - 11544 140 Street, Edmonton

MLS® #E4431834

#### \$305,000

0 Bedroom, 0.00 Bathroom, Single Family on 0.00 Acres

Woodcroft, Edmonton, AB

Investors Alert!! Infill land in the well -soughtout area massive lot (50x132) in Woodcroft Zone for RF1. Great investment property or re-development Opportunity a block away from THE TELUS WORLD CENTER, CLOSE TO DOWNTOWN. SELLER WILL PROVIDE TITLE INSURANCE IN LIEU OF RPR