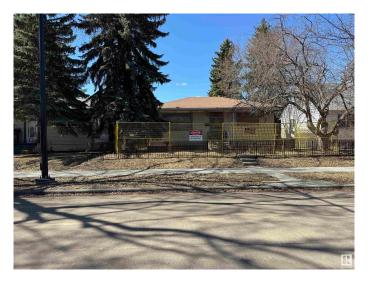

# \$305,000 - 11544 140 Street, Edmonton

MLS® #E4431834

#### \$305,000

0 Bedroom, 0.00 Bathroom, Single Family on 0.00 Acres

Woodcroft, Edmonton, AB

Investors Alert!! Infill land in the well -soughtout area massive lot (50x132) in Woodcroft Zone for RF1. Great investment property or re-development Opportunity a block away from THE TELUS WORLD CENTER, CLOSE TO DOWNTOWN. SELLER WILL PROVIDE TITLE INSURANCE IN LIEU OF RPR