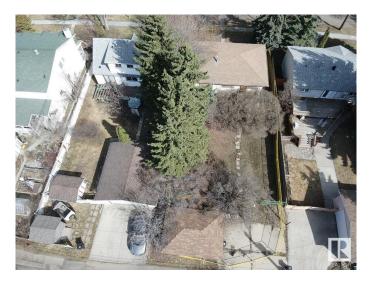

# \$305,000 - 11544 140 Street, Edmonton

MLS® #E4431834

#### \$305,000

0 Bedroom, 0.00 Bathroom, Single Family on 0.00 Acres

Woodcroft, Edmonton, AB

Investors Alert!! Infill land in the well -soughtout area massive lot (50x132) in Woodcroft Zone for RF1. Great investment property or re-development Opportunity a block away from THE TELUS WORLD CENTER, CLOSE TO DOWNTOWN. SELLER WILL PROVIDE TITLE INSURANCE IN LIEU OF RPR