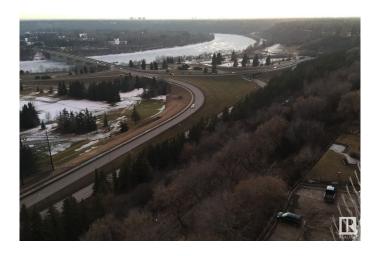

#### \$280,000

2 Bedroom, 1.50 Bathroom, 1,127 sqft Condo / Townhouse on 0.00 Acres

WîhkwÃantôwin, Edmonton, AB

Beautiful panoramic view of the River Valley and Victoria golf course. This large concrete and steel 2 bedroom condo offers 2 bathrooms newer kitchen cabinets and appliances, newer hardwood flooring throughout living & hallway + carpet in bedrooms, newer tile and fixtures in bathrooms, plenty of closet space and one large balcony running the length of the unit. Condo fees include power, heat, water, use of laundry, Titled underground heated parking, exercise room, sauna, lounge and library. Close to all amenities of downtown and public transportation.

#### **Exterior**

Exterior Concrete, Stucco

Exterior Features Golf Nearby, Park/Reserve, Public Transportation, River Valley View,

River View, Shopping Nearby, View City

Roof Tar & T

Foundation Concrete Perimeter