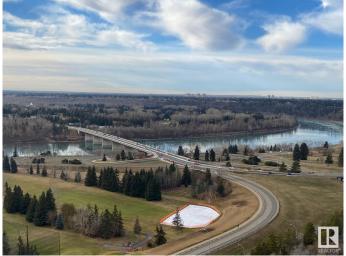

#### \$280,000

2 Bedroom, 1.50 Bathroom, 1,127 sqft Condo / Townhouse on 0.00 Acres

WîhkwÃantôwin, Edmonton, AB

Beautiful panoramic view of the River Valley and Victoria golf course. This large concrete and steel 2 bedroom condo offers 2 bathrooms newer kitchen cabinets and appliances, newer hardwood flooring throughout living & hallway + carpet in bedrooms, newer tile and fixtures in bathrooms, plenty of closet space and one large balcony running the length of the unit. Condo fees include power, heat, water, use of laundry, Titled underground heated parking, exercise room, sauna, lounge and library. Close to all amenities of downtown and public transportation.

#### **Exterior**

Exterior Concrete, Stucco

Exterior Features Golf Nearby, Park/Reserve, Public Transportation, River Valley View,

River View, Shopping Nearby, View City

Roof Tar & T

Foundation Concrete Perimeter