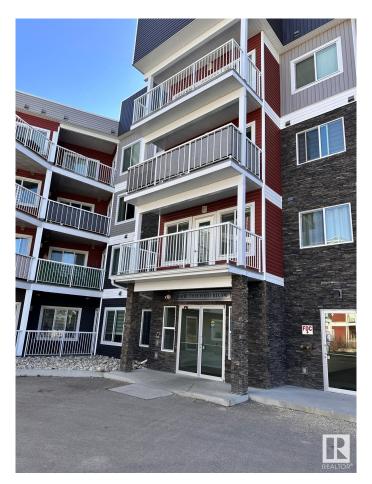

# \$249,900

2 Bedroom, 2.00 Bathroom, 903 sqft Condo / Townhouse on 0.00 Acres

Rutherford (Edmonton), Edmonton, AB

This is Stunning 2 bed room and 2 full bathroom condo with a spacious living room in the main level. Open concept kitchen with large Island with White quartz countertops, Built-in-Stainless steel appliances and In suite laundry, Primary suite is spectacular with full ensuite and extra large closet. Beautiful balcony space for summer, underground heated parking, this home is loaded with convenience, Walkable distance school, Shopping Centre, Airport, Highway.

## Interior

Interior Features ensuite bathroom

**Appliances** Microwave Hood Fan, Refrigerator, Stacked Washer/Dryer,

Stove-Countertop Electric, Window Coverings

Heating Baseboard, Natural Gas