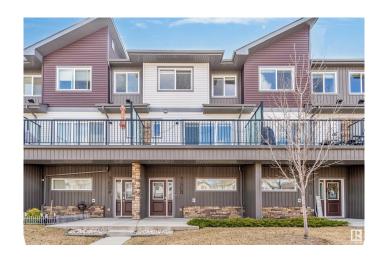

## \$355,000

3 Bedroom, 2.50 Bathroom, 1,334 sqft Condo / Townhouse on 0.00 Acres

Laurel, Edmonton, AB

This well-kept 3-bed, 2.5-bath townhouse with a main-floor den offers over 1,300 sq ft of living space â€" perfect for young families or first-time buyers. Features include a double attached garage, modern kitchen with stainless steel appliances and pantry, spacious dining area with west-facing balcony, and upstairs laundry. The primary suite has a walk-in closet and 4-piece ensuite. Bonus flex space on the main floor is ideal for a home office or gym. Close to Meadows Rec Centre, trails, and a ravine. Don't miss out!