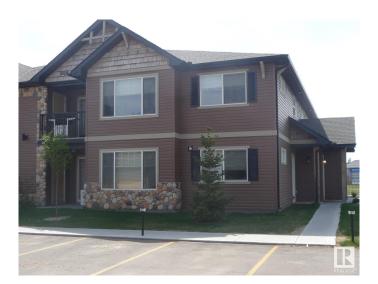

# \$259,000

2 Bedroom, 2.00 Bathroom, 924 sqft Condo / Townhouse on 0.00 Acres

Silver Berry, Edmonton, AB

Better than new! This 2 bedroom condo shows perfect, comes with all the appliances(upgraded appliances) modern decor, natural maple cabinets, tons of storage, air conditioning, window coverings...you can't spend any more money here cause it is already done! Single car garage and stall in front of unit. For someone Christmas will come twice.

#### **Exterior**

Exterior Wood, Stone, Vinyl

Exterior Features Landscaped, Park/Reserve

Roof Asphalt Shingles

Construction Wood, Stone, Vinyl

Foundation Concrete Perimeter