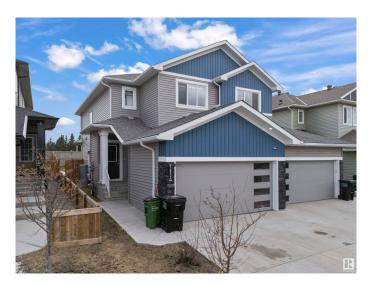

# \$549,999 - 7652 Creighton Place Sw, Edmonton

MLS® #E4432368

#### \$549.999

4 Bedroom, 3.50 Bathroom, 1,554 sqft Single Family on 0.00 Acres

Chappelle Area, Edmonton, AB

Prime Location!!! Backing onto 41 Ave SW, all amenities nearby, close to the airport as well, welcome to this duplex built in 2020 and comes with a one bedroom LEGAL BASEMENT SUITE with a SEPARATE ENTRY as a mortgage helper!!! Do not miss on this opportunity as this would not last. The duplex next door at 7650 is listed as well and if you have family and friends looking this could be a perfect opportunity for multi-generational living. Call this your home today! This beautiful house is very spacious with a total of 4 bedrooms and 3.5 bathrooms, with a Shopping Plaza very close to the house. Also, this house has no neighbour in the back.

#### **Essential Information**

MLS® # E4432368 Price \$549,999

Bedrooms 4

Bathrooms 3.50

Full Baths 3

Half Baths 1

Square Footage 1,554

Acres 0.00

Year Built 2020

Type Single Family

Sub-Type Half Duplex Style 2 Storey

Status Active