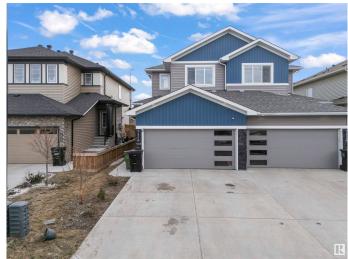

# \$549,999 - 7652 Creighton Place Sw, Edmonton

MLS® #E4432368

#### \$549.999

4 Bedroom, 3.50 Bathroom, 1,554 sqft Single Family on 0.00 Acres

Chappelle Area, Edmonton, AB

Prime Location!!! Backing onto 41 Ave SW, all amenities nearby, close to the airport as well, welcome to this duplex built in 2020 and comes with a one bedroom LEGAL BASEMENT SUITE with a SEPARATE ENTRY as a mortgage helper!!! Do not miss on this opportunity as this would not last. The duplex next door at 7650 is listed as well and if you have family and friends looking this could be a perfect opportunity for multi-generational living. Call this your home today! This beautiful house is very spacious with a total of 4 bedrooms and 3.5 bathrooms, with a Shopping Plaza very close to the house. Also, this house has no neighbour in the back.

#### **Exterior**

Exterior Wood, Vinyl

Exterior Features Airport Nearby, Golf Nearby, Landscaped, Schools, Shopping Nearby

Roof Asphalt Shingles

Construction Wood, Vinyl

Foundation Concrete Perimeter