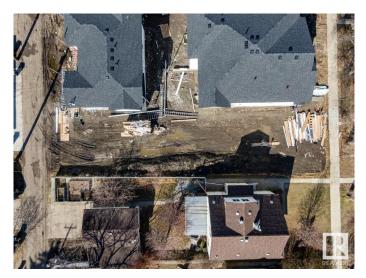

#### \$305,000

0 Bedroom, 0.00 Bathroom, Single Family on 0.00 Acres

Allendale, Edmonton, AB

Discover the canvas for your dream home in the heart of Allendale! This prime, vacant lot offers a rare opportunity to craft your vision amidst a thriving, established community. This blank slate invites architectural innovation and personalization, boasting proximity to schools, parks, and local amenities. Nestled in a sought-after neighborhood, embrace the tranguility of suburban living while relishing the convenience of urban access. Seize the chance to shape your ideal lifestyle in this coveted locale, where every architectural aspiration can become a reality. Fully serviced: NEW 25mm Water Service, and a NEW 150mm Sanitary Service. There is a power pole directly behind the lot across the alley so no worries about needing to add a power pole or additional cost for a new overhead power service. The RDP is attached. This is from before the new bylaw came into effect, so it is showing requirements that are now more relaxed (IE. front set back).