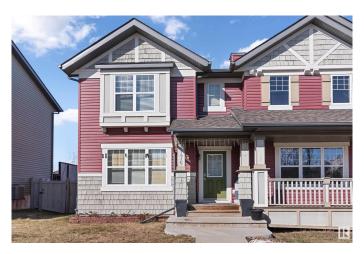

#### \$409,000

2 Bedroom, 3.50 Bathroom, 1,092 sqft Single Family on 0.00 Acres

Laurel, Edmonton, AB

This former Showhome built in 2009 is a great starter home for an individual, a small family or someone looking to invest. Walk in to your cozy living and dining room and carry on towards your functional kitchen in the back of the house overlooking the yard. Listen to your music on the built in speaker system! Two primary bedrooms upstairs with full bathrooms and walk in closets! The basement is fully finished with a full bathroom and rec space that is currently used as a bedroom. The backyard has a deck, a functional fenced yard and a double detached garage. Close to public transport, Anthony Henday and the Whitemud. A/C for those hot summer days!

### **Exterior**

Exterior Wood, Vinyl

Exterior Features Corner Lot, Fenced, Public Transportation

Roof Asphalt Shingles

Construction Wood, Vinyl

Foundation Concrete Perimeter