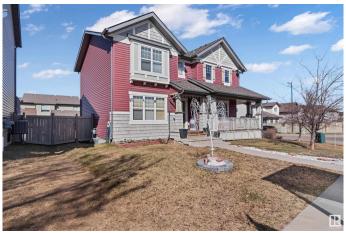

#### \$409,000

2 Bedroom, 3.50 Bathroom, 1,092 sqft Single Family on 0.00 Acres

Laurel, Edmonton, AB

This former Showhome built in 2009 is a great starter home for an individual, a small family or someone looking to invest. Walk in to your cozy living and dining room and carry on towards your functional kitchen in the back of the house overlooking the yard. Listen to your music on the built in speaker system! Two primary bedrooms upstairs with full bathrooms and walk in closets! The basement is fully finished with a full bathroom and rec space that is currently used as a bedroom. The backyard has a deck, a functional fenced yard and a double detached garage. Close to public transport, Anthony Henday and the Whitemud. A/C for those hot summer days!

### **Exterior**

Exterior Wood, Vinyl

Exterior Features Corner Lot, Fenced, Public Transportation

Roof Asphalt Shingles

Construction Wood, Vinyl

Foundation Concrete Perimeter