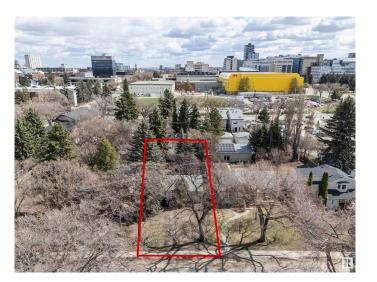

### \$960,000

3 Bedroom, 2.00 Bathroom, 22 sqft Single Family on 0.00 Acres

Windsor Park (Edmonton), Edmonton, AB

Incredible Opportunity to BUILD in Windsor Park! 55 FEET WIDE by 150 FEET DEEP. The lot is currently subdivided into two \* 27.5 x 150FT. Lovely location for two homes or possibly an 8PLEX Property so close to EVERYTHING: University of Alberta, the River Valley, Downtown, and Public Transit. Property is being sold for lot value as the existing structures are no longer useable.

#### **Exterior**

Exterior Wood, Stucco
Exterior Features See Remarks

Lot Description 55'x149'

Roof Asphalt Shingles
Construction Wood, Stucco

Foundation Concrete Perimeter