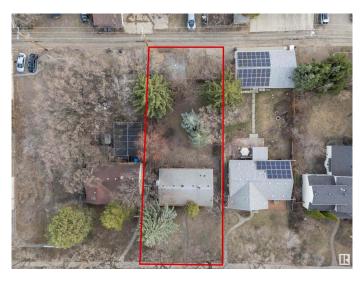

### \$960,000

3 Bedroom, 2.00 Bathroom, 22 sqft Single Family on 0.00 Acres

Windsor Park (Edmonton), Edmonton, AB

Incredible Opportunity to BUILD in Windsor Park! 55 FEET WIDE by 150 FEET DEEP. The lot is currently subdivided into two \* 27.5 x 150FT. Lovely location for two homes or possibly an 8PLEX Property so close to EVERYTHING: University of Alberta, the River Valley, Downtown, and Public Transit. Property is being sold for lot value as the existing structures are no longer useable.

#### **Exterior**

Exterior Wood, Stucco
Exterior Features See Remarks

Lot Description 55'x149'

Roof Asphalt Shingles
Construction Wood, Stucco

Foundation Concrete Perimeter