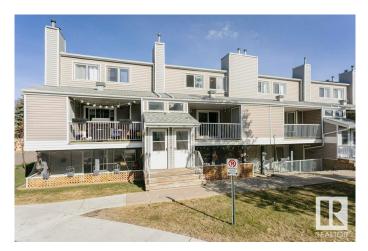

#### \$175,300

2 Bedroom, 1.00 Bathroom, 1,234 sqft Condo / Townhouse on 0.00 Acres

Ermineskin, Edmonton, AB

This spacious two bedroom condo has a unique layout and tons of storage, offering space to spread out while still maintaining that homey feel! The first floor has a living room that features a cozy fireplace and a view of the roomy south-facing deck to enjoy those gorgeous summer evenings. There's also a spacious dining room and kitchen, as well as a massive pantry and storage area. Upstairs you'll find two large, bright bedrooms. The primary bedroom has a walk-through closet and its own access to the bathroom for that ensuite-like feel. Laundry is also upstairs for easy access! Location can't be beat - there's easy access to the Century Park LRT, the Henday, tons of shopping at South Common. Lots of visitor and off-street parking too! This is the perfect home for students, first time home buyers looking to break into the market, investors, and pretty much anyone who wants a lovely home with low payments and low condo fees!