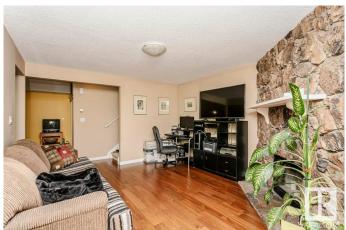

#### \$175,300

2 Bedroom, 1.00 Bathroom, 1,234 sqft Condo / Townhouse on 0.00 Acres

Ermineskin, Edmonton, AB

This spacious two bedroom condo has a unique layout and tons of storage, offering space to spread out while still maintaining that homey feel! The first floor has a living room that features a cozy fireplace and a view of the roomy south-facing deck to enjoy those gorgeous summer evenings. There's also a spacious dining room and kitchen, as well as a massive pantry and storage area. Upstairs you'll find two large, bright bedrooms. The primary bedroom has a walk-through closet and its own access to the bathroom for that ensuite-like feel. Laundry is also upstairs for easy access! Location can't be beat - there's easy access to the Century Park LRT, the Henday, tons of shopping at South Common. Lots of visitor and off-street parking too! This is the perfect home for students, first time home buyers looking to break into the market, investors, and pretty much anyone who wants a lovely home with low payments and low condo fees!