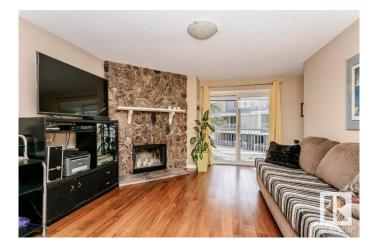

#### \$175,300

2 Bedroom, 1.00 Bathroom, 1,234 sqft Condo / Townhouse on 0.00 Acres

Ermineskin, Edmonton, AB

This spacious two bedroom condo has a unique layout and tons of storage, offering space to spread out while still maintaining that homey feel! The first floor has a living room that features a cozy fireplace and a view of the roomy south-facing deck to enjoy those gorgeous summer evenings. There's also a spacious dining room and kitchen, as well as a massive pantry and storage area. Upstairs you'll find two large, bright bedrooms. The primary bedroom has a walk-through closet and its own access to the bathroom for that ensuite-like feel. Laundry is also upstairs for easy access! Location can't be beat - there's easy access to the Century Park LRT, the Henday, tons of shopping at South Common. Lots of visitor and off-street parking too! This is the perfect home for students, first time home buyers looking to break into the market, investors, and pretty much anyone who wants a lovely home with low payments and low condo fees!