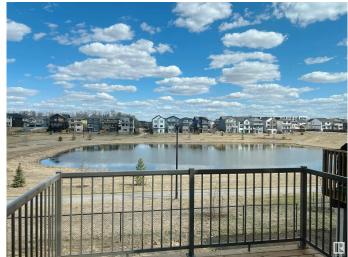

## \$778,000

6 Bedroom, 4.00 Bathroom, 1,916 sqft Single Family on 0.00 Acres

The Uplands, Edmonton, AB

Welcome to this beautifully designed open-to-above ceiling home offering an abundance of natural light and breathtaking pond views. This rare walkout property backs directly onto the water, providing serene views and direct access to nature from your own backyard. The main floor features a spacious bedroom and a full bathroomâ€"perfect for guests or multi-generational living. Downstairs, the fully finished legal basement boasts two oversized bedrooms, a separate entrance, and a complete setup ideal for rental income or extended family. Don't miss this incredible opportunity for luxurious living with income potential in a prime location!

Exterior Features Landscaped, Playground Nearby, Ravine View

Roof Asphalt Shingles

Construction Wood, Vinyl

Foundation Concrete Perimeter

**Additional Information** 

Date Listed April 25th, 2025

Days on Market 8