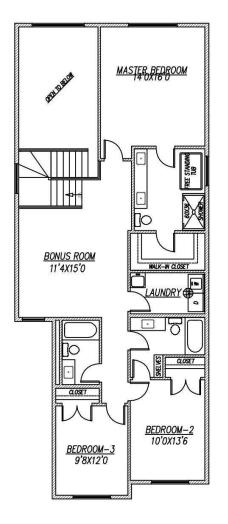

#### \$749,900

4 Bedroom, 3.00 Bathroom, 2,463 sqft Single Family on 0.00 Acres

Alces, Edmonton, AB

Amazing pre-construction opportunity to build your dream custom home in the growing community of Alces! One of the last remaining lots that backs onto a serene green space! Design a fully customizable layout with options for up to 5 bedrooms (or 4 bedrooms and a bonus room), 3 full bathrooms, a spice kitchen with walk-thru pantry, open-to-above living room, extended kitchen with dining nook, and a separate entrance to the basementâ€"ideal for future development or suite potential. Choose your own interior finishings, fixtures, and floor plan to suit your lifestyle. Don't miss your chance to create a personalized home in one of Edmonton's newest and most exciting neighbourhoods!