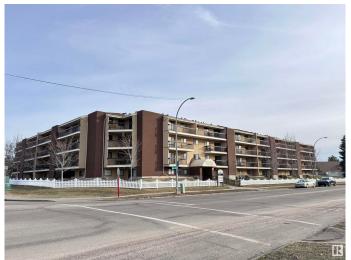

## \$109,900

1 Bedroom, 1.00 Bathroom, 687 sqft Condo / Townhouse on 0.00 Acres

Keheewin, Edmonton, AB

Conveniently located in the desired south Edmonton community of Keheewin, right across from the Keheewin Park with ample of green space; This large one-bedroom unit features bright and spacious living room and dining area; in-suite laundry equipped with new stacked washer and dryer; sliding door to a huge patio with extra storage room; underground heated parking provides comfort and extra security. Building is quiet with adults only, very well taking care with full time caretaker onsite; Close to YMCA, LRT and public transportation with easy access to Anthony Henday Drive.

## **Essential Information**

MLS® # E4432930

Bedrooms 1

Bathrooms 1.00

Full Baths 1

Square Footage 687 Acres 0.00

Year Built 1982

Type Condo / Townhouse

## **Amenities**

Amenities Off Street Parking, On Street Parking, Intercom, Patio, Secured Parking,

Storage-In-Suite

Parking Heated, Stall, Underground

Interior

Appliances Dishwasher-Built-In, Hood Fan, Refrigerator, Stacked Washer/Dryer,