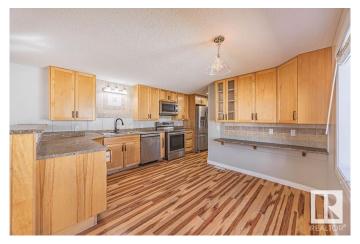

# \$145,000

3 Bedroom, 2.00 Bathroom, 1,220 sqft Land Lease Community on 0.00 Acres

Lakeland Village, Sherwood Park, AB

Renovated, Charming Mini Home in Lakeland Village Community Beautifully updated mini home offering modern features and cozy living! Fully renovated in 2012 with stylish updates through 2022. Highlights include 3 spacious bedrooms with large closets, 2 full baths with sleek finishes, and a gourmet kitchen with stainless steel appliances and a lazy Susan. Bright, open living spaces with large windows bring in natural light. Relax on the sunny deck with a charming pergola. Dedicated laundry room with direct access to a private backyard featuring a greenhouse and storage shed. Built with solid 2x6 construction, finished with drywall, custom trim, and a durable metal roof. Every detail thoughtfully designed, with plenty of storage and extra pantry space in the kitchen. Nestled in the Lakeland Village Community, close to Emerald Hills Shopping Centre and all essential amenities.

## Interior

Interior Features ensuite bathroom

Appliances Dishwasher-Built-In, Dryer, Fan-Ceiling, Oven-Microwave, Refrigerator,

Storage Shed, Stove-Electric, Washer, TV Wall Mount

Heating Forced Air-1, Natural Gas