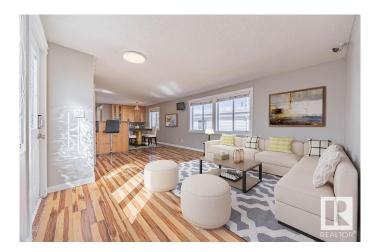

# \$145,000

3 Bedroom, 2.00 Bathroom, 1,220 sqft Land Lease Community on 0.00 Acres

Lakeland Village, Sherwood Park, AB

Renovated, Charming Mini Home in Lakeland Village Community Beautifully updated mini home offering modern features and cozy living! Fully renovated in 2012 with stylish updates through 2022. Highlights include 3 spacious bedrooms with large closets, 2 full baths with sleek finishes, and a gourmet kitchen with stainless steel appliances and a lazy Susan. Bright, open living spaces with large windows bring in natural light. Relax on the sunny deck with a charming pergola. Dedicated laundry room with direct access to a private backyard featuring a greenhouse and storage shed. Built with solid 2x6 construction, finished with drywall, custom trim, and a durable metal roof. Every detail thoughtfully designed, with plenty of storage and extra pantry space in the kitchen. Nestled in the Lakeland Village Community, close to Emerald Hills Shopping Centre and all essential amenities.