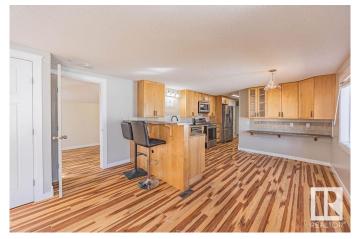

# \$145,000

3 Bedroom, 2.00 Bathroom, 1,220 sqft Land Lease Community on 0.00 Acres

Lakeland Village, Sherwood Park, AB

Renovated, Charming Mini Home in Lakeland Village Community Beautifully updated mini home offering modern features and cozy living! Fully renovated in 2012 with stylish updates through 2022. Highlights include 3 spacious bedrooms with large closets, 2 full baths with sleek finishes, and a gourmet kitchen with stainless steel appliances and a lazy Susan. Bright, open living spaces with large windows bring in natural light. Relax on the sunny deck with a charming pergola. Dedicated laundry room with direct access to a private backyard featuring a greenhouse and storage shed. Built with solid 2x6 construction, finished with drywall, custom trim, and a durable metal roof. Every detail thoughtfully designed, with plenty of storage and extra pantry space in the kitchen. Nestled in the Lakeland Village Community, close to Emerald Hills Shopping Centre and all essential amenities.

## Interior

Interior Features ensuite bathroom

Appliances Dishwasher-Built-In, Dryer, Fan-Ceiling, Oven-Microwave, Refrigerator,

Storage Shed, Stove-Electric, Washer, TV Wall Mount

Heating Forced Air-1, Natural Gas