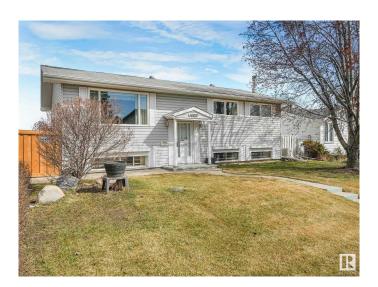

# \$395,000 - 14315 80 Street, Edmonton

MLS® #E4433114

#### \$395.000

4 Bedroom, 2.00 Bathroom, 1,067 sqft Single Family on 0.00 Acres

Kildare, Edmonton, AB

Wonderfully maintained original owner bi-level in Kildare. Built in 1968 this home features a bright and welcoming main floor with large west facing living room, large eat-in kitchen with plenty of storage and cooking spaces, formal dining room, a large primary bedroom, four piece main bathroom, and two additional main floor bedrooms. The fully finished basement has both front and back staircases. a massive fourth bedroom, three piece bathroom, large family room, and a craft or hobby work area. The east facing backyard has a large deck, is nicely landscaped with flower beds, and has a large double detached garage and also an oversized driveway that can park three cars.

# **Community Information**

Address 14315 80 Street

Area Edmonton

Subdivision Kildare

City Edmonton
County ALBERTA

Province AB

Postal Code T5C 1L7

#### **Exterior**

Exterior Wood, Vinyl

Exterior Features Fenced, Landscaped, Public Transportation, Schools, Shopping Nearby,

See Remarks

Roof Asphalt Shingles

Construction Wood, Vinyl

Foundation Concrete Perimeter