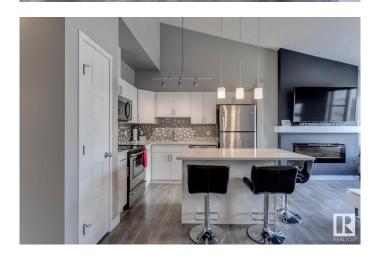

## \$274,900

1 Bedroom, 1.00 Bathroom, 767 sqft Condo / Townhouse on 0.00 Acres

Paisley, Edmonton, AB

Welcome to the vibrant community of Paisley! This 767 sqft, 1bed + den bungalow style townhome is better than new and will certainly impress. Wide open floor plan w/gorgeous kitchen, vaulted ceilings, quartz counters, s.s. appliances, vinyl flooring, and large island. Living area w/nice fireplace, good sized bedroom and den, 4-pc bath, outdoor patio area, single attached garage, and more! Located close to schools, shopping, golf, dog park, and all other major amenities. Awesome value in a terrific neighborhood!

## **Amenities**

Amenities No Smoking Home, Parking-Visitor, Patio, Vaulted Ceiling

Parking Single Garage Attached

Interior

Appliances Dishwasher-Built-In, Dryer, Garage Control, Microwave Hood Fan,

Refrigerator, Stove-Electric, Washer, Window Coverings