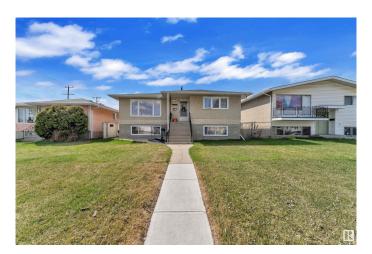

# \$449,999

5 Bedroom, 2.00 Bathroom, 1,183 sqft Single Family on 0.00 Acres

Killarney, Edmonton, AB

This well-maintained up/down duplex is ideally located near shopping, public transit, and schools. It includes two high-efficiency furnaces, separate laundry areas, and two kitchens. Both units feature bright layouts with large windows that let in plenty of natural light. The upper unit offers 3 bedrooms, a full bathroom, and a spacious living room, dining area, and kitchen. The fully finished basement includes 2 bedrooms, a bathroom, and an open-concept living room and kitchen. Additional features include ample storage, a large backyard with a concrete patio, garden space, and double detached garage. Situated on a generous 45' x 150' lot, this property is a great opportunity for first-time buyers or investors."

Type Single Family

Sub-Type Duplex Up And Down

Style Raised Bungalow

Status Active

## **Exterior**

Exterior Wood, Stucco

Exterior Features Back Lane, Fenced, Landscaped, Playground Nearby, Public

Transportation

Roof Asphalt Shingles

Construction Wood, Stucco

Foundation Concrete Perimeter