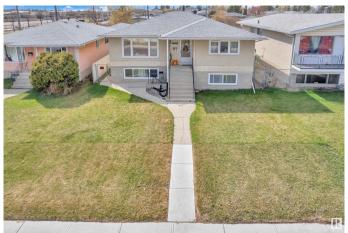

# \$449,999

5 Bedroom, 2.00 Bathroom, 1,183 sqft Single Family on 0.00 Acres

Killarney, Edmonton, AB

This well-maintained up/down duplex is ideally located near shopping, public transit, and schools. It includes two high-efficiency furnaces, separate laundry areas, and two kitchens. Both units feature bright layouts with large windows that let in plenty of natural light. The upper unit offers 3 bedrooms, a full bathroom, and a spacious living room, dining area, and kitchen. The fully finished basement includes 2 bedrooms, a bathroom, and an open-concept living room and kitchen. Additional features include ample storage, a large backyard with a concrete patio, garden space, and double detached garage. Situated on a generous 45' x 150' lot, this property is a great opportunity for first-time buyers or investors."

Type Single Family

Sub-Type Duplex Up And Down

Style Raised Bungalow

Status Active

## **Exterior**

Exterior Wood, Stucco

Exterior Features Back Lane, Fenced, Landscaped, Playground Nearby, Public

Transportation

Roof Asphalt Shingles

Construction Wood, Stucco

Foundation Concrete Perimeter