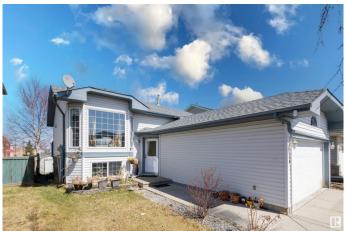

#### \$449.900

4 Bedroom, 2.00 Bathroom, 984 sqft Single Family on 0.00 Acres

Wild Rose, Edmonton, AB

Welcome to this beautifully updated bi-level home in the desirable community of Wild Rose â€" perfect for growing families or savvy investors! Offering 983 sq ft of bright, open-concept living space, this home features 4 bedrooms (2 up, 2 down) and 2 full bathrooms. The main floor offers a warm and welcoming layout with a spacious living room with cozy fireplace, dining area, kitchen, 2 bedrooms, and a full bath. The FULLY FINISHED BASEMENT includes 2 additional bedrooms, another full bathroom, a second kitchen, a recreation room, and a laundry room â€" making it ideal for extended family or separate living quarters. Step into the large foyer and feel right at home in this versatile and well-maintained property!

### **Exterior**

Exterior Wood, Metal, Vinyl

Exterior Features Fenced, Landscaped, Playground Nearby, Public Transportation,

Schools, Shopping Nearby

Roof Asphalt Shingles
Construction Wood, Metal, Vinyl
Foundation Concrete Perimeter