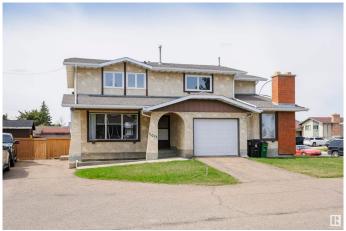

# \$250,000 - 11023 162a Avenue, Edmonton

MLS® #E4433372

### \$250,000

4 Bedroom, 1.50 Bathroom, 1,093 sqft Condo / Townhouse on 0.00 Acres

Lorelei, Edmonton, AB

Well-maintained half duplex in a fantastic location! This 4-bedroom, 2-bathroom home offers 3 bedrooms upstairs and 1 in the fully finished basement. Features include a large primary bedroom, updated windows, updated appliances, and a separate side entrance for added flexibility. The bright, spacious layout includes a cozy living area and functional kitchen. The finished basement adds extra living space, great for a rec room or guests. Enjoy a fenced backyard, ideal for kids, pets, or summer BBQs. Located just steps to multiple schools and transit, and a rec center and shopping not much further. Easy access to the Henday opens up the whole city! This home checks all the boxes! Plus, it's part of a healthy, well-managed condo corporation, offering peace of mind. A great opportunity in a desirable neighborhood.