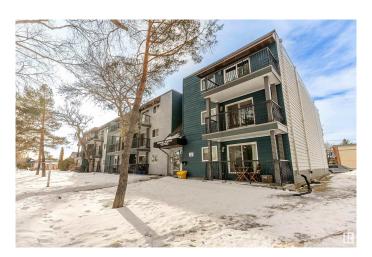

# \$110,000 - 308 10730 112 Street, Edmonton

MLS® #E4433394

# \$110,000

1 Bedroom, 1.00 Bathroom, 706 sqft Condo / Townhouse on 0.00 Acres

Queen Mary Park, Edmonton, AB

Welcome to this beautifully renovated top-floor condo, ideally situated in the vibrant Queen Mary Park, downtown Edmonton. This unit has been updated this year with fresh paint throughout, brand new flooring, fully renovated bathroom, a brand new washer and dryer, and upgraded kitchen appliances. This west facing unit offers lots of natural sunlight through the large patio windows. Additional highlights include in-suite laundry for your convenience, a generous storage room for all your extras, an assigned parking stall and a spacious balcony for outdoor living. This condo offers the perfect blend of modern updates in an unbeatable location, walking distance to Macewan University, Ice District and 104 Street amenities.

# **Exterior**

Exterior Wood, Vinyl

Exterior Features Public Transportation, Schools, Shopping Nearby, See Remarks

Roof Asphalt Shingles

Construction Wood, Vinyl

Foundation Concrete Perimeter