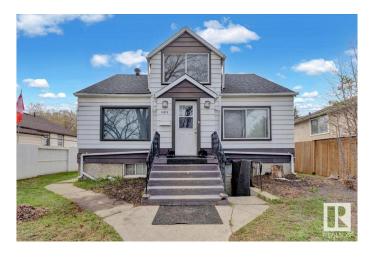

# \$279,900 - 12812 120 Street, Edmonton

MLS® #E4433404

## \$279.900

6 Bedroom, 3.00 Bathroom, 1,343 sqft Single Family on 0.00 Acres

Calder, Edmonton, AB

Attention Builders & Investors! Affordable 1343+ sqft, 6+1 Beds, 3 Baths, 2 kitchens, 1.5-story house on a 50 X 124.9 feet (RS) lot in Calder â€" This versatile lot offers exceptional investment potential. You can construct a 2-storey 4-plex with 3 basement suites (7 Units total, with Potential for 8 units with variance) to maximize revenue. You could also renovate and hold it for a future project. Alternatively, you can potentially subdivide the lot and build two skinny infill homes with basement suites or a side-by-side duplex with two basement suitesâ€"ideal for the CMHC MLI Select Program. The lot is located directly across from the Calder Community League and Calder Memorial Park. Convenient access to public transportation, Yellowhead Trail, and 97 Street. Don't miss this exceptional development opportunityâ€"act now! Property is being sold as-is, where-is, and there are no representations or warranties.