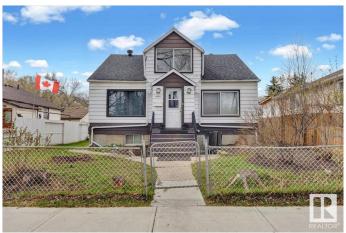

# \$279,900 - 12812 120 Street, Edmonton

MLS® #E4433404

## \$279.900

6 Bedroom, 3.00 Bathroom, 1,343 sqft Single Family on 0.00 Acres

Calder, Edmonton, AB

Attention Builders & Investors! Affordable 1343+ sqft, 6+1 Beds, 3 Baths, 2 kitchens, 1.5-story house on a 50 X 124.9 feet (RS) lot in Calder â€" This versatile lot offers exceptional investment potential. You can construct a 2-storey 4-plex with 3 basement suites (7 Units total, with Potential for 8 units with variance) to maximize revenue. You could also renovate and hold it for a future project. Alternatively, you can potentially subdivide the lot and build two skinny infill homes with basement suites or a side-by-side duplex with two basement suitesâ€"ideal for the CMHC MLI Select Program. The lot is located directly across from the Calder Community League and Calder Memorial Park. Convenient access to public transportation, Yellowhead Trail, and 97 Street. Don't miss this exceptional development opportunityâ€"act now! Property is being sold as-is, where-is, and there are no representations or warranties.