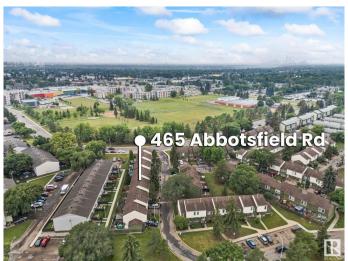

#### \$199,900

3 Bedroom, 1.50 Bathroom, 1,065 sqft Condo / Townhouse on 0.00 Acres

Abbottsfield, Edmonton, AB

Welcome to Courtney Court in Abbottsfield! This fully renovated condo is move-in ready with fresh paint, new flooring, carpets, light fixtures, window screens, kitchen cabinets, and brand new appliancesâ€"including fridge, stove, dishwasher, microwave, washer, and a gently used dryer. Bathrooms feature new sinks, faucets, toilets, and a new bathtub. Additional updates include mirrored closet doors and new door locks. Located in a clean, well-maintained community with easy access to Anthony Henday, Yellowhead Trail, Wayne Gretzky Drive, and Victoria Trail. Parks, schools, and shopping are all nearby. A perfect starter home or investment opportunityâ€"ready for its new owners!

## **Community Information**

Address 465 Abbottsfield Road

Area Edmonton
Subdivision Abbottsfield
City Edmonton
County ALBERTA

Province AB

Postal Code T5W 4R3