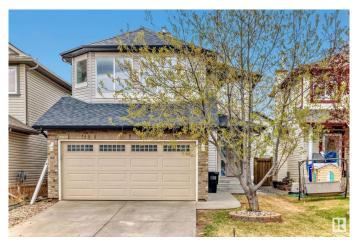

# \$549,900 - 8306 Shaske Crescent, Edmonton

MLS® #E4433719

### \$549,900

3 Bedroom, 2.50 Bathroom, 1,785 sqft Single Family on 0.00 Acres

South Terwillegar, Edmonton, AB

Welcome to this beautifully renovated 2-storey home in the highly sought-after community of South Terwillegar! This nearly 1800 sqft gem offers 3 spacious bedrooms, 2.5 bathrooms, and a full-size bonus room above the garage, perfect for family living. Enjoy abundant natural light throughout, a large backyard, and an extended garage. Recent upgrades include brand new carpet and flooring, fresh paint on walls and ceilings, all new toilets, modern light fixtures, and high-end appliances. Located in one of Edmonton's most desirable neighborhoodsâ€"this move-in-ready home combines style, comfort, and convenience. Hurry wont last long!!

#### **Exterior**

Exterior Wood, Vinyl

Exterior Features Cul-De-Sac, Not Fenced, Not Landscaped, Public Transportation,

Schools, Shopping Nearby

Roof Asphalt Shingles

Construction Wood, Vinyl

Foundation Concrete Perimeter