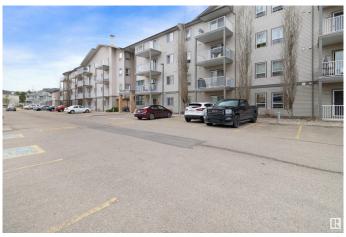

#### \$184,900

2 Bedroom, 2.00 Bathroom, 830 sqft Condo / Townhouse on 0.00 Acres

Ellerslie, Edmonton, AB

Bright, spacious, with fresh paint, new vinyl plank flooring, new carpet in bedrooms, and new vinyl in bathrooms. This 2 bedroom, 2 bathroom is sure to impress. The open concept kitchen provides plenty of work space with the moveable island, and is great for entertaining as it's open to the large living rooms that leads to the cozy balcony. The primary bedroom includes a double-sided walk-through closet and 4pc ensuite. The second bedroom which is a perfect second bedroom or a home office, is conveniently located by the second bathroom and in suite laundry. Did I mention the TITLED, TANDEM, HEATED, UNDERGROUND PARKING STALL? This condo is conveniently located in Ellerslie and close to the Henday and to public transit.

## Interior

Interior Features ensuite bathroom

Appliances Dishwasher-Built-In, Dryer, Microwave Hood Fan, Refrigerator,

Stove-Electric, Washer, Window Coverings

Heating Forced Air-1, Natural Gas