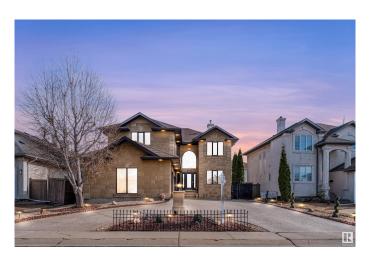

## \$859,000

4 Bedroom, 3.50 Bathroom, 3,004 sqft Single Family on 0.00 Acres

Belle Rive, Edmonton, AB

Right across the lake in the heart of Belle Rive! This impressive 4 bedroom, 3.5 bathroom triple-car garage home offers approximately 3000 square feet; featuring generous living space, including a main-floor den, living & family room, dining room and kitchen. A stunning open-to-above living room floods the space with natural light. Upstairs, you'll find 4 spacious bedrooms and 3 full bathrooms. The primary suite features a walk-in closet and a 4 piece ensuite. The unfinished basement gives you the opportunity to create the space of your dreams!

#### **Exterior**

Exterior Wood, Stone, Stucco

Exterior Features Fenced, Low Maintenance Landscape, Public Transportation

Roof Asphalt Shingles

Construction Wood, Stone, Stucco Foundation Concrete Perimeter