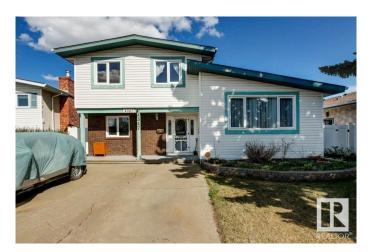

# \$464,900 - 4347 68 Street, Edmonton

MLS® #E4433990

#### \$464,900

4 Bedroom, 2.50 Bathroom, 2,185 sqft Single Family on 0.00 Acres

Michaels Park, Edmonton, AB

Wonderful family home in a quiet cul-de-sac location. Boasts a large double garage off the lane, large kitchen, 4 bedrooms, a family room and a living room. Shingles, furnace, H2O tank have all been replaced. A fantastic home for the large family.