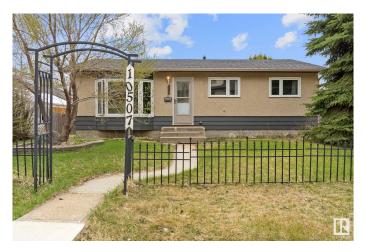

## \$425,000 - 10507 56 Avenue, Edmonton

MLS® #E4434128

## \$425,000

4 Bedroom, 1.00 Bathroom, 1,098 sqft Single Family on 0.00 Acres

Pleasantview (Edmonton), Edmonton, AB

Welcome to this charming, well-maintained home located on a 50X130 lot in the desirable community of Pleasantview! Step into the front entry to view a spacious front bright LR, an open-concept kitchen/dining with oak cabinetry & patio doors that lead to your deckâ€"perfect for summer entertaining. The main floor also boasts a lg primary bdrm created by combining two smaller rms, offering a generous & versatile space. One of the original rms included a laundry area, & the existing sink & hookups provide added functionalityâ€"ideal for a vanity, craft/hobby station. The FF basement is complete with a family rm featuring a cozy stone-faced electric fireplace & wet barâ€"perfect for relaxing or hosting guests. Two additional bedrooms, a laundry area & a furnace rm & storage space complete the lower level. Recent upgrades include shingles 2024, windows/doors (22/23), furnace 2023, hot water tank, laminate flooring on the main floor & washer/dryer 2024.Beautifully landscaped yard is a gardener's dream. 24X22 garage.