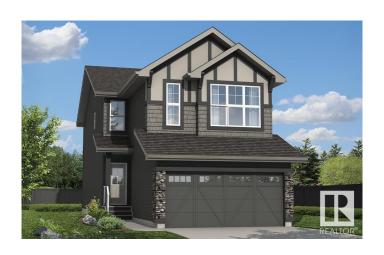

# \$619,900 - 1113 Cristall Crescent, Edmonton

MLS® #E4434171

#### \$619.900

3 Bedroom, 2.50 Bathroom, 2,121 sqft Single Family on 0.00 Acres

Chappelle Area, Edmonton, AB

Welcome to 1113 Cristall Crescent SWâ€"where thoughtful design meets modern living in the heart of Chappelle. Nestled on a desirable corner lot, this 2121 sq ft home offers 3 spacious bedrooms, a central bonus room, and a double attached garage. The dropped great room creates a striking focal point, enhanced by full glass railings and expansive 60" x 36" basement windows that flood the space with natural light. Perfect for future development or income potential, the rear separate entrance and upgraded 150 amp panel provide flexibility and peace of mind. Whether entertaining or enjoying quiet evenings, this home blends functionality with style in every detail. A rare opportunity to own a home that stands out in both form and function. \*Home is still under construction.