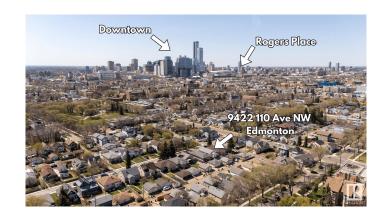

#### \$365,000

6 Bedroom, 2.50 Bathroom, 1,347 sqft Single Family on 0.00 Acres

Mccauley, Edmonton, AB

HUGE 6 bedroom 2 kitchen Raised bungalow now available and is located minutes from the LRT, Downtown, Rogers Place, Little Italy, Kingsway Mall, MacEwan, and nearby schools. Through recent renovations, it now features 6 bedrooms and 2.5 bathrooms. The main floor offers a spacious living room, formal dining, large kitchen, and 4pc bath with acrylic walk-in tub. The finished basement includes 3 more bedrooms, a kitchen, your second laundry and, 3pc+2pc bathrooms, a utility and cold room as well. Two sets of appliances, included, and there was a recent attic insulation of R60+, fresh paint, and updated fixtures. Fenced yard with a double garage and shed. New 100 amp service. Perfect for first-time buyers or investors looking for value and space in a central location.

# **Community Information**

Address 9422 110 Avenue

Area Edmonton
Subdivision Mccauley
City Edmonton
County ALBERTA

Province AB

Postal Code T5H 1H1