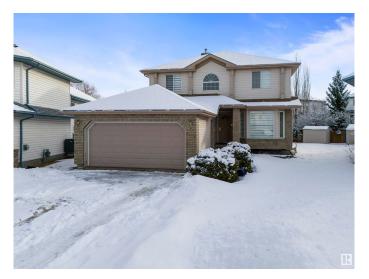

# \$549,900 - 3105 41a Ave, Edmonton

MLS® #E4434213

## \$549.900

4 Bedroom, 2.50 Bathroom, 2,293 sqft Single Family on 0.00 Acres

Larkspur, Edmonton, AB

Welcome to this 4 bedroom single family home with double car garage attached, PIE LOT, huge back yard, located desirable community LARKSPUR. The main floor offers 2 living rooms, den, kitchen, dining and half bath. Upper floor offers 4 large bedrooms and two full bath. The house is fully renovated, new vinyl flooring, new paint, new kitchen, new countertops etc. The basement is unfinished and ready for development. The house is close to schools, shopping centre and walking distance to bus stop. MUST SEE!!

### **Exterior**

Exterior Wood, Brick, Vinyl

Exterior Features Landscaped, Playground Nearby, Public Transportation, Schools,

Shopping Nearby

Roof Asphalt Shingles
Construction Wood, Brick, Vinyl
Foundation Concrete Perimeter