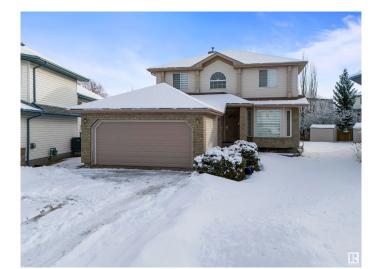

# \$549,900 - 3105 41a Ave, Edmonton

MLS® #E4434213

## \$549.900

4 Bedroom, 2.50 Bathroom, 2,293 sqft Single Family on 0.00 Acres

Larkspur, Edmonton, AB

Welcome to this 4 bedroom single family home with double car garage attached, PIE LOT, huge back yard, located desirable community LARKSPUR. The main floor offers 2 living rooms, den, kitchen, dining and half bath. Upper floor offers 4 large bedrooms and two full bath. The house is fully renovated, new vinyl flooring, new paint, new kitchen, new countertops etc. The basement is unfinished and ready for development. The house is close to schools, shopping centre and walking distance to bus stop. MUST SEE!!

### **Exterior**

Exterior Wood, Brick, Vinyl

Exterior Features Landscaped, Playground Nearby, Public Transportation, Schools,

Shopping Nearby

Roof Asphalt Shingles
Construction Wood, Brick, Vinyl
Foundation Concrete Perimeter