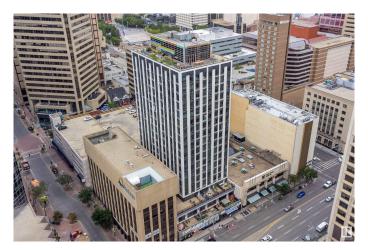

## \$262,000

2 Bedroom, 2.00 Bathroom, 932 sqft Condo / Townhouse on 0.00 Acres

Downtown (Edmonton), Edmonton, AB

Air BnB friendly building, walking distance to ICE District, high potential rental profit during hockey season. Elevator goes straight down to Central LRT station with secured entrance, easy commute to U of A, McEwan, NAIT. Upgraded, 2-storey loft, perched on the top floor at Cambridge Lofts in the heart of Downtown Edmonton with river valley view. Comes with 1 bedroom and loft area, 2 full bathrooms, titled storage. Pet friendly, low property tax. Ideal property for investors, students, first home buyers, and young professionals who work in and near downtown.