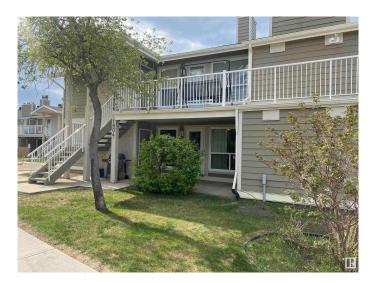

### \$199,888

2 Bedroom, 1.00 Bathroom, 1,031 sqft Condo / Townhouse on 0.00 Acres

Skyrattler, Edmonton, AB

Welcome to this spacious 2-bedroom + den, 1-bathroom lower-level end unit carriage home, just a short walk from the scenic Blackmud Creek Ravine! Step into a bright and inviting living area complete with an electric fireplaceâ€"perfect for cozy evenings. Just off the entrance, you'll find a large den featuring built-in shelving, ideal for a home office, library, or creative space. The kitchen includes a generous walk-in pantry, providing plenty of storage. Down the hall, you'll find convenient in-suite laundry and two comfortable bedrooms. The primary bedroom is very spacious, and both bedrooms are equipped with walk-in closets. The unit also comes with one assigned parking stall for your convenience. Fantastic opportunity whether you're a first-time home buyer or an investor!

#### **Exterior**

Exterior Wood, Fiber Cement, Stucco

Exterior Features Playground Nearby, Public Transportation, Schools, Shopping Nearby,

See Remarks

Roof Fiberglass

Construction Wood, Fiber Cement, Stucco