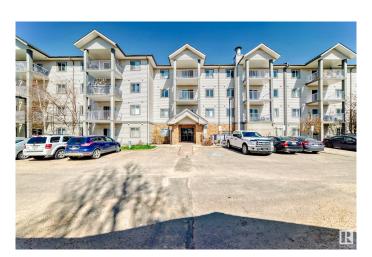

#### \$178,700

2 Bedroom, 2.00 Bathroom, 837 sqft Condo / Townhouse on 0.00 Acres

Wild Rose, Edmonton, AB

Perfect Location!!! This beautifully maintained main floor unit in the desirable Wild Rose community offers 835 square feet of comfortable living space. Featuring 2 spacious bedrooms, 2 full bathrooms, a terrific kitchen, and a large living room, this home is designed for both function and comfort. Enjoy the convenience of in-suite laundry and your very own covered, energized, titled parking stall (carport). Step outside to a private ground-floor patio with sunny south exposure. Building Amenities, Guest Suite for overnight visitors, Social Room for gatherings and events. Easy access to Anthony Henday Drive . Just minutes from freeways, shopping, schools, parks, and more!

## **Community Information**

Address 135 3425 19 Street

Area Edmonton
Subdivision Wild Rose
City Edmonton
County ALBERTA

Province AB

Postal Code T6T 2B5