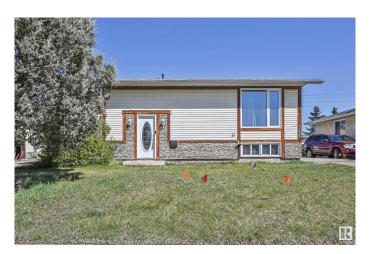

#### \$424.900

4 Bedroom, 2.00 Bathroom, 1,046 sqft Single Family on 0.00 Acres

Dunluce, Edmonton, AB

Amazing Home! Welcome to this BILEVEL ON A HUGE LOT, in the highly desirable area of Castle Downs! Offering elegance, and magnificent living spaces. The Main Floor hosts a warm living space imbued with natural light. The kitchen outstanding from every angle, showcases tasteful finishes, plenty of Counter space, Stainless Steel Appliances. The Main Floor showcases 2 Large Bedrooms, & a Full Bathrooms. The Fully Finished Basement has a Large Living Room, cozy family room, 2 large bedrooms, and a bathroom, Oversized Double Detached Garage. Large Backyard is your own private oasis, mature tree's, and shrubs. Upgrade's: Windows, Shingles, Flooring, Furnace, Water Tank, Kitchen, Bathrooms, Deck, A/C. Located in a quiet a Cul-De-Sac with plenty of schools and amenities.

Year Built 1976

Type Single Family

Sub-Type Detached Single Family

Style Bi-Level Status Active

#### **Exterior**

Exterior Wood, Vinyl

Exterior Features Public Transportation, Schools, Shopping Nearby

Roof Asphalt Shingles

Construction Wood, Vinyl

Foundation Concrete Perimeter