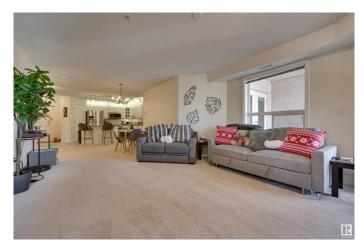

#### \$339,800

2 Bedroom, 2.00 Bathroom, 1,110 sqft Condo / Townhouse on 0.00 Acres

Riverdale, Edmonton, AB

PRIVATE SETTING with TREELINE VIEWS from this 1110 sqft 2 bedroom 2 bathroom condo in the desirable RIVER GRANDE conveniently located with the river valley trails & transportation at your doorstep, minutes to Downtown & quick access to the U of A. This north & east facing unit has an open concept layout. The kitchen features white cabinetry, S/S appliances, eating island & pantry. The living area has a corner gas fireplace. Enjoy access to the balcony from the living room & primary bedroom plus a gas BBQ outlet. The bedrooms are at opposite ends of the living room. The 2nd bedroom is next to the 3 piece bathroom. The primary bedroom has walk through closets to the 4 piece ensuite bathroom. The laundry room has room for storage. Included: an ice/water fridge, ceramic top stove, built-in microwave, dishwasher, INSUITE WASHER & DRYER, A/C. UNDERGROUND PARKING #92 with a storage cage. Well managed complex with a fitness room, social room, games room, TV room, guest suite, car wash. Pet friendly.