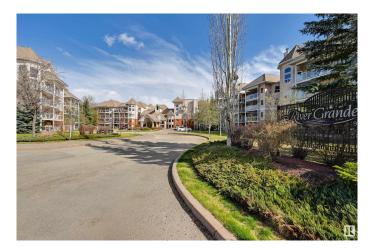

#### \$339,800

2 Bedroom, 2.00 Bathroom, 1,110 sqft Condo / Townhouse on 0.00 Acres

Riverdale, Edmonton, AB

PRIVATE SETTING with TREELINE VIEWS from this 1110 sqft 2 bedroom 2 bathroom condo in the desirable RIVER GRANDE conveniently located with the river valley trails & transportation at your doorstep, minutes to Downtown & quick access to the U of A. This north & east facing unit has an open concept layout. The kitchen features white cabinetry, S/S appliances, eating island & pantry. The living area has a corner gas fireplace. Enjoy access to the balcony from the living room & primary bedroom plus a gas BBQ outlet. The bedrooms are at opposite ends of the living room. The 2nd bedroom is next to the 3 piece bathroom. The primary bedroom has walk through closets to the 4 piece ensuite bathroom. The laundry room has room for storage. Included: an ice/water fridge, ceramic top stove, built-in microwave, dishwasher, INSUITE WASHER & DRYER, A/C. UNDERGROUND PARKING #92 with a storage cage. Well managed complex with a fitness room, social room, games room, TV room, guest suite, car wash. Pet friendly.

# **Community Information**

| Address     | 223 9008 99 Avenue |
|-------------|--------------------|
| Area        | Edmonton           |
| Subdivision | Riverdale          |
| City        | Edmonton           |
| County      | ALBERTA            |
| Province    | AB                 |
| Postal Code | T5H 4M6            |