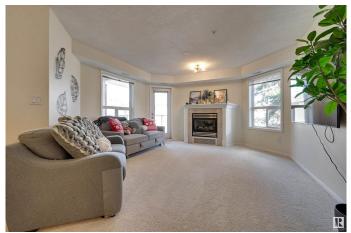

#### \$339,800

2 Bedroom, 2.00 Bathroom, 1,110 sqft Condo / Townhouse on 0.00 Acres

Riverdale, Edmonton, AB

PRIVATE SETTING with TREELINE VIEWS from this 1110 sqft 2 bedroom 2 bathroom condo in the desirable RIVER GRANDE conveniently located with the river valley trails & transportation at your doorstep, minutes to Downtown & quick access to the U of A. This north & east facing unit has an open concept layout. The kitchen features white cabinetry, S/S appliances, eating island & pantry. The living area has a corner gas fireplace. Enjoy access to the balcony from the living room & primary bedroom plus a gas BBQ outlet. The bedrooms are at opposite ends of the living room. The 2nd bedroom is next to the 3 piece bathroom. The primary bedroom has walk through closets to the 4 piece ensuite bathroom. The laundry room has room for storage. Included: an ice/water fridge, ceramic top stove, built-in microwave, dishwasher, INSUITE WASHER & DRYER, A/C. UNDERGROUND PARKING #92 with a storage cage. Well managed complex with a fitness room, social room, games room, TV room, guest suite, car wash. Pet friendly.