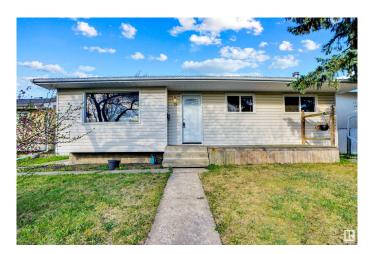

# \$395,000 - 15 Chippawa Road, Leduc

MLS® #E4435553

# \$395.000

4 Bedroom, 2.00 Bathroom, 1,064 sqft Single Family on 0.00 Acres

Corinthia Park, Leduc, AB

Located in a desirable area just minutes from the high school, parks, tennis courts, and shopping, this home is truly move-in ready. The spacious living room features a large window that brings in an abundance of natural light and flows seamlessly into the dining area. The bright and open kitchen offers plenty of cabinetry and stainless steel appliances, perfect for family living or entertaining. The main floor includes three generously sized bedrooms and an a full bathroom. The fully finished basement, with a separate entrance includes a large family room, additional bedroom, and a den/flex room offering plenty of space and functionality. Enjoy the large fenced backyard with fresh grass and concrete patio. Welcome Home!