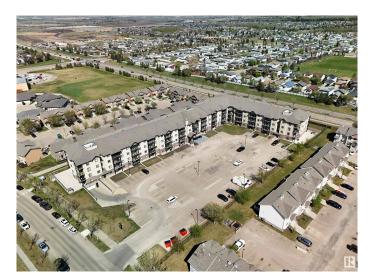

# \$199,900 - 412 300 Spruce Ridge Road, Spruce Grove

MLS® #E4435597

## \$199,900

2 Bedroom, 2.00 Bathroom, 934 sqft Condo / Townhouse on 0.00 Acres

Spruce Ridge, Spruce Grove, AB

Top floor 2 bedroom condo in Spruce Ridge. A bright and spacious open concept suite in excellent condition. The kitchen features ample cabinets and counter space. The bedrooms are on opposite sides of the living room. The primary bedroom includes a walk through closet to a full bathroom with oversized shower. There is also a second full bathroom and large storage room. Comes with underground parking. Easy access to Highway 16 and very close to all amenities. Truly a must see.

# **Community Information**

Address 412 300 Spruce Ridge Road

Area Spruce Grove
Subdivision Spruce Ridge
City Spruce Grove

County ALBERTA

Province AB

Postal Code T7X 0H6