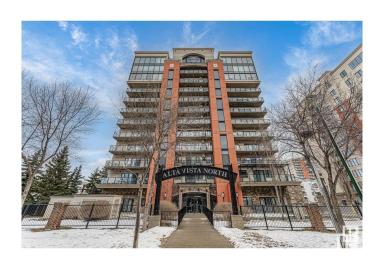

#### \$359,900

2 Bedroom, 2.00 Bathroom, 1,492 sqft Condo / Townhouse on 0.00 Acres

Downtown (Edmonton), Edmonton, AB

Welcome to this 1491.96sq ft, 2 bedroom on the 10th floor in Alta Vista in rail town. Right across the street from Grant McEwan. just a short walk to grocery store and other amenities. Nice view of downtown through large windows. Open concept design of kitchen, living room with good size of dining area. Master bedroom with 3 piece bath and walk in closet. It have storage room, laundry room and second large size bedroom on the same level. Have a nice balcony and door to the balcony from master bedroom, kitchen and dining room. Good size kitchen have pots & pan drawers with raised eating bar. This unit have one underground parking.