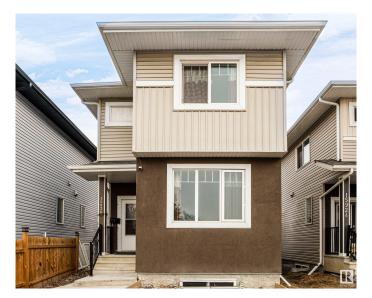

## \$489,900

3 Bedroom, 2.50 Bathroom, 1,721 sqft Single Family on 0.00 Acres

Glenwood (Edmonton), Edmonton, AB

This is a single family home located in the desirable Glenwood neighbourhood. This stunning modern home boasts: 1700+ sq. ft. with bright and beautiful open-concept living space, 9 ft main ceiling, large windows throughout, luxurious chef-inspired kitchen with high-end cabinets, stainless steel appliances, and quartz countertops. 3 bedrooms, 2.5 bath, laundry room, and spacious master bedroom with walk-in closet and stunning ensuite. Easy access to Yellohead Trail, Anthony Hendey and close to downtown.

Year Built 2018

Type Single Family

Sub-Type Detached Single Family

Style 2 Storey

Status Active