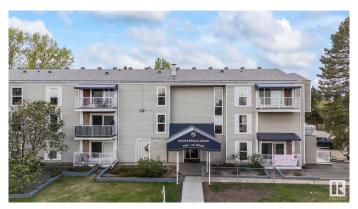

### \$165,000

2 Bedroom, 1.00 Bathroom, 924 sqft Condo / Townhouse on 0.00 Acres

Blue Quill, Edmonton, AB

Welcome to your new spacious condo! Imagine the ease of living just across the street from St. Teresa Catholic Elementary School and the vibrant Blue Quill Community League. With a playground and soccer field practically in your front yard, outdoor fun and community connection are right at your fingertips. Commuting and errands are a breeze with a bus stop steps away, and a quick drive will take you to the shops and amenities of Century Park and Southgate Mall. This condo offers not just a home, but a lifestyle of convenience and community.

## **Exterior**

Exterior Wood, Vinyl

Exterior Features Landscaped, Low Maintenance Landscape, Playground Nearby, Public

Transportation, Schools, Shopping Nearby

Roof Asphalt Shingles

Construction Wood, Vinyl