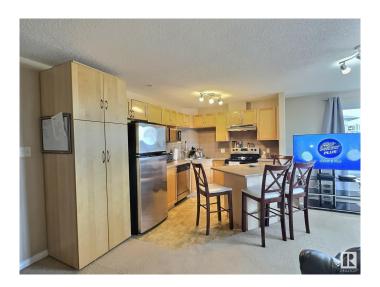

### \$215,000

2 Bedroom, 2.00 Bathroom, 1,053 sqft Condo / Townhouse on 0.00 Acres

Ellerslie, Edmonton, AB

CORNER unit available for QUICK possession! Spacious two bedroom/two bath unit in a great family friendly building and location, PLUS TWO titled outdoor stalls. In pristine condition with tons of natural light, for a bright and airy feel with an open concept layout. Master bedroom is generous in size and features a walk in closet plus ensuite with tub. Complete with a wrap around SW balcony. Location is close to schools, public transportation, major shopping hubs, restaurants plus quick access to the Anthony Henday and Calgary Trail/Gateway. Great opportunity as an investment, easy to rent and shows 10/10. Pets allowed with board approval.

## Interior

Interior Features ensuite bathroom

Appliances Dishwasher-Built-In, Dryer, Hood Fan, Refrigerator, Stove-Electric,

Washer

Heating Baseboard, Hot Water, Natural Gas