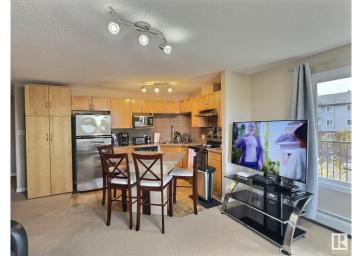

### \$215,000

2 Bedroom, 2.00 Bathroom, 1,053 sqft Condo / Townhouse on 0.00 Acres

Ellerslie, Edmonton, AB

CORNER unit available for QUICK possession! Spacious two bedroom/two bath unit in a great family friendly building and location, PLUS TWO titled outdoor stalls. In pristine condition with tons of natural light, for a bright and airy feel with an open concept layout. Master bedroom is generous in size and features a walk in closet plus ensuite with tub. Complete with a wrap around SW balcony. Location is close to schools, public transportation, major shopping hubs, restaurants plus quick access to the Anthony Henday and Calgary Trail/Gateway. Great opportunity as an investment, easy to rent and shows 10/10. Pets allowed with board approval.

## Interior

Interior Features ensuite bathroom

Appliances Dishwasher-Built-In, Dryer, Hood Fan, Refrigerator, Stove-Electric,

Washer

Heating Baseboard, Hot Water, Natural Gas