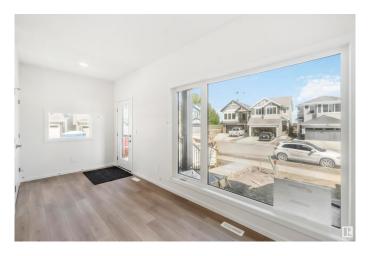

### \$514,900

3 Bedroom, 2.50 Bathroom, 1,711 sqft Single Family on 0.00 Acres

Edgemont (Edmonton), Edmonton, AB

The Tiguan-z II is a 1,707 sq. ft. two-storey home featuring 3 bedrooms, 2.5 bathrooms, a bonus room, and 9' main floor ceilings. The open-concept main floor includes a spacious great room, a modern kitchen with ample cabinetry, an extended eating bar, a central island, and a cozy dining nook. At the rear, a discreet entry and half bath add privacy and convenience. Upstairs, the central bonus room offers flexible space for relaxing or entertaining, along with two bedrooms, a main bath, and a handy laundry area. The primary suite provides a private retreat, complete with a generous walk-in closet and ensuite. The side entry is available, offering added accessibility and future development potential.