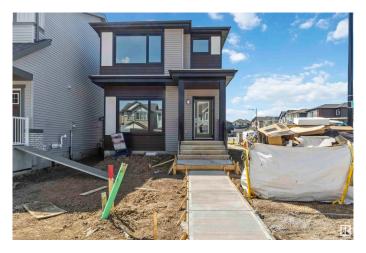

### \$514,900

3 Bedroom, 2.50 Bathroom, 1,711 sqft Single Family on 0.00 Acres

Edgemont (Edmonton), Edmonton, AB

The Tiguan-z II is a 1,707 sq. ft. two-storey home featuring 3 bedrooms, 2.5 bathrooms, a bonus room, and 9' main floor ceilings. The open-concept main floor includes a spacious great room, a modern kitchen with ample cabinetry, an extended eating bar, a central island, and a cozy dining nook. At the rear, a discreet entry and half bath add privacy and convenience. Upstairs, the central bonus room offers flexible space for relaxing or entertaining, along with two bedrooms, a main bath, and a handy laundry area. The primary suite provides a private retreat, complete with a generous walk-in closet and ensuite. The side entry is available, offering added accessibility and future development potential.