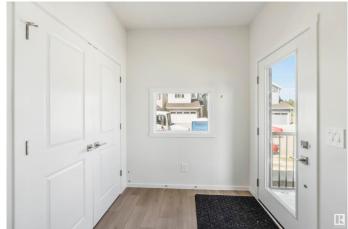

### \$514,900

3 Bedroom, 2.50 Bathroom, 1,711 sqft Single Family on 0.00 Acres

Edgemont (Edmonton), Edmonton, AB

The Tiguan-z II is a 1,707 sq. ft. two-storey home featuring 3 bedrooms, 2.5 bathrooms, a bonus room, and 9' main floor ceilings. The open-concept main floor includes a spacious great room, a modern kitchen with ample cabinetry, an extended eating bar, a central island, and a cozy dining nook. At the rear, a discreet entry and half bath add privacy and convenience. Upstairs, the central bonus room offers flexible space for relaxing or entertaining, along with two bedrooms, a main bath, and a handy laundry area. The primary suite provides a private retreat, complete with a generous walk-in closet and ensuite. The side entry is available, offering added accessibility and future development potential.