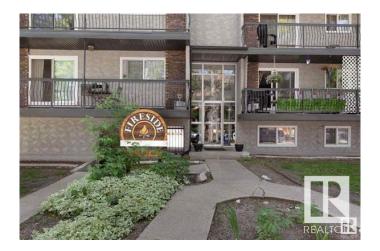

# \$79,900 - 101 10420 93 Street, Edmonton

MLS® #E4437106

# \$79,900

1 Bedroom, 1.00 Bathroom, 659 sqft Condo / Townhouse on 0.00 Acres

Boyle Street, Edmonton, AB

WALKABILITY and Location PLUS! Rogers Place, Grant McEwan, Uof A, river valley etc. Great access to all from this 1 bedroom /1 bath over 650 sq ft condo. Good place for an active "YEGger" to call home, Oak style kitchen, 4 pce bathroom, and insuite laundry as well as a coin co-op laundry. Vinyl plank floors, newer kitchen cabinets, newer windows and appliances. Comes with one assigned parking stall. Building has had new windows, roof and exterior paint in the last 5-10 years. Great first time home, investment rental property or right sizing.