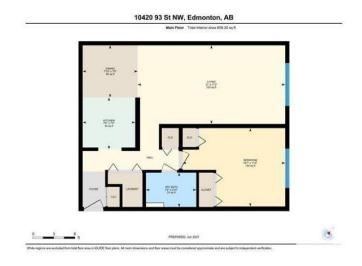

# \$79,900

1 Bedroom, 1.00 Bathroom, 659 sqft Condo / Townhouse on 0.00 Acres

Boyle Street, Edmonton, AB

WALKABILITY and Location PLUS! Rogers Place, Grant McEwan, Uof A, river valley etc. Great access to all from this 1 bedroom /1 bath over 650 sq ft condo. Good place for an active "YEGger" to call home, Oak style kitchen, 4 pce bathroom, and insuite laundry as well as a coin co-op laundry. Vinyl plank floors, newer kitchen cabinets, newer windows and appliances. Comes with one assigned parking stall. Building has had new windows, roof and exterior paint in the last 5-10 years. Great first time home, investment rental property or right sizing.

## **Essential Information**

MLS® # E4437106

Price \$79,900

Bedrooms 1

Bathrooms 1.00

Full Baths 1

Square Footage 659

Acres 0.00