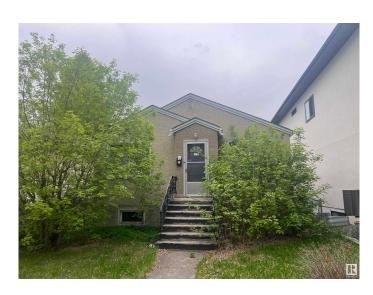

# \$370,000 - 9848 77 Avenue, Edmonton

MLS® #E4437109

### \$370,000

0 Bedroom, 1.00 Bathroom, Single Family on 0.00 Acres

Ritchie, Edmonton, AB

This fantastic approx. 4362 sq.ft. lot in the highly desirable mature neighbourhood of Ritchie could be yours! It is located on a tree-lined street and near Ritchie Park and the Community League. The neighbourhood features great dining, shopping, and entertainment venues; quick access to the Millcreek Ravine; easy public transit; close to downtown and the University, and so much more. The property is being sold for land value, as is where is upon possession. Build your dream home or a multi-unit structure.