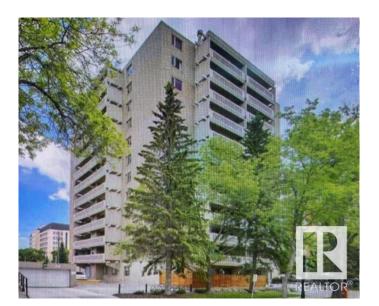

#### \$243,500

2 Bedroom, 2.00 Bathroom, 1,346 sqft Condo / Townhouse on 0.00 Acres

WîhkwÃantôwin, Edmonton, AB

Welcome Home!! Super location, 3rd floor unit in Westwind Estates. Large entrance to this suite and opens to a very spacious living room featuring a wood burning fireplace and a super large balcony with views all around. 2 bedroom, 2 bathroom suite with vinyl plank flooring thru-out. Dining area adjoins the galley kitchen and unit features in-suite laundry and loads of storage space. Heated underground parking is also included. Super location with just a short walk to the river valley, shopping, restaurants and the LRT.

Built in 1977

#### **Essential Information**

MLS® # E4437149 Price \$243,500

Bedrooms 2 Bathrooms 2.00

Full Baths 2

Acres 0.00

Year Built 1977

Type Condo / Townhouse Sub-Type Apartment High Rise

Style Single Level Apartment