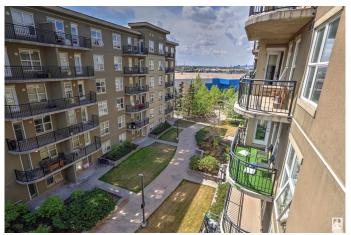

#### \$192,000

2 Bedroom, 2.00 Bathroom, 832 sqft Condo / Townhouse on 0.00 Acres

Clareview Town Centre, Edmonton, AB

Welcome to this fabulous 2-bedroom concrete-built condo in sought-after Clareview Court! This spacious unit features a bright living room with access to a large balcony complete with a gas BBQ hookupâ€"perfect for outdoor entertaining. The kitchen offers ample cabinet and counter space, ideal for everyday cooking. Both bedrooms are generously sized and feature newer vinyl plank flooring, with the primary bedroom boasting a 4-piece ensuite for added comfort. This well-maintained complex is conveniently located just steps from the LRT, Superstore, Walmart, and the new community recreation centre with a pool and library. Condo fees include electricity, and the unit comes with one secure underground parking stall.