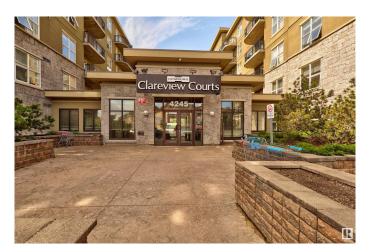

# \$192,000 - 1 4245 139 Avenue, Edmonton

MLS® #E4437268

#### \$192,000

2 Bedroom, 2.00 Bathroom, 832 sqft Condo / Townhouse on 0.00 Acres

Clareview Town Centre, Edmonton, AB

Welcome to this fabulous 2-bedroom concrete-built condo in sought-after Clareview Court! This spacious unit features a bright living room with access to a large balcony complete with a gas BBQ hookupâ€"perfect for outdoor entertaining. The kitchen offers ample cabinet and counter space, ideal for everyday cooking. Both bedrooms are generously sized and feature newer vinyl plank flooring, with the primary bedroom boasting a 4-piece ensuite for added comfort. This well-maintained complex is conveniently located just steps from the LRT, Superstore, Walmart, and the new community recreation centre with a pool and library. Condo fees include electricity, and the unit comes with one secure underground parking stall.

## **Community Information**

Address 1 4245 139 Avenue

Area Edmonton

Subdivision Clareview Town Centre

City Edmonton
County ALBERTA

Province AB

Postal Code T5Y 3E8