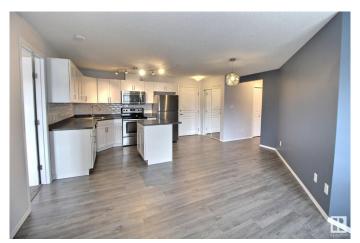

### \$205,000

2 Bedroom, 2.00 Bathroom, 880 sqft Condo / Townhouse on 0.00 Acres

Clareview Town Centre, Edmonton, AB

Welcome to this spacious condo, conveniently located by Clareview LRT station. The main living area is bright and open with modern colours, and upgraded lighting. The kitchen has plenty of cupboard and counter space, as well as stainless appliances and a centre island. The primary suite features a large closet and full ensuite. On the other side of the unit is the second bedroom, which also has a large closet and another full bathroom and in suite laundry. There is a titled underground parking stall, and a gym in the building. This home is a MUST SEE!