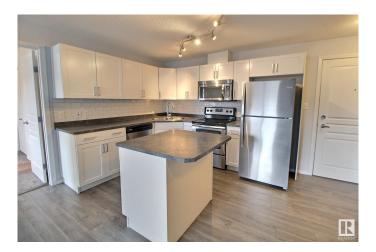

### \$205,000

2 Bedroom, 2.00 Bathroom, 880 sqft Condo / Townhouse on 0.00 Acres

Clareview Town Centre, Edmonton, AB

Welcome to this spacious condo, conveniently located by Clareview LRT station. The main living area is bright and open with modern colours, and upgraded lighting. The kitchen has plenty of cupboard and counter space, as well as stainless appliances and a centre island. The primary suite features a large closet and full ensuite. On the other side of the unit is the second bedroom, which also has a large closet and another full bathroom and in suite laundry. There is a titled underground parking stall, and a gym in the building. This home is a MUST SEE!