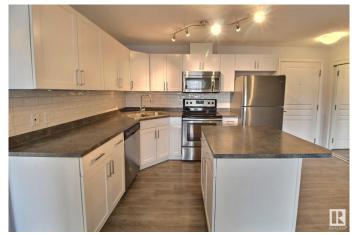

### \$205,000

2 Bedroom, 2.00 Bathroom, 880 sqft Condo / Townhouse on 0.00 Acres

Clareview Town Centre, Edmonton, AB

Welcome to this spacious condo, conveniently located by Clareview LRT station. The main living area is bright and open with modern colours, and upgraded lighting. The kitchen has plenty of cupboard and counter space, as well as stainless appliances and a centre island. The primary suite features a large closet and full ensuite. On the other side of the unit is the second bedroom, which also has a large closet and another full bathroom and in suite laundry. There is a titled underground parking stall, and a gym in the building. This home is a MUST SEE!