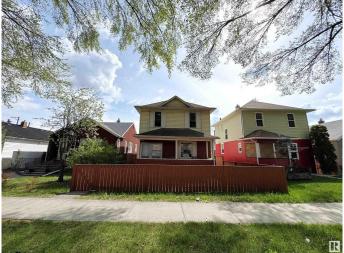

# \$289,000 - 11431 87 Street, Edmonton

MLS® #E4437552

#### \$289,000

3 Bedroom, 3.00 Bathroom, 1,328 sqft Single Family on 0.00 Acres

Parkdale (Edmonton), Edmonton, AB

Investor Alert! This property features THREE LEGAL self-contained one-bedroom suites, making it an excellent revenue-generating opportunity. The main floor unit includes a living room, kitchen, bedroom, and full bathroom. The upper-level suite, also with a separate entrance, is similarly laid out with a living room, kitchen, bedroom, bathroom, closets, and a foyer. The basement suite, with its own SEPERATE ENTRANCE, offers a living room, kitchen, bedroom, bathroom, storage area, and closet space. The high-efficiency furnace was replaced last year, and the hot water tank was replaced just 2â€"3 months ago, therefore reduced maintenance cost.

Built in 1912

Type Single Family

Sub-Type Tri-Plex
Style 2 Storey
Status Active

### **Exterior**

Exterior Wood, Metal, Vinyl

Exterior Features Fenced

Roof Asphalt Shingles

Construction Wood, Metal, Vinyl

Foundation See Remarks