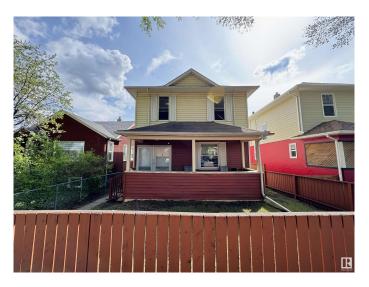

# \$289,000 - 11431 87 Street, Edmonton

MLS® #E4437552

#### \$289,000

3 Bedroom, 3.00 Bathroom, 1,328 sqft Single Family on 0.00 Acres

Parkdale (Edmonton), Edmonton, AB

Investor Alert! This property features THREE LEGAL self-contained one-bedroom suites, making it an excellent revenue-generating opportunity. The main floor unit includes a living room, kitchen, bedroom, and full bathroom. The upper-level suite, also with a separate entrance, is similarly laid out with a living room, kitchen, bedroom, bathroom, closets, and a foyer. The basement suite, with its own SEPERATE ENTRANCE, offers a living room, kitchen, bedroom, bathroom, storage area, and closet space. The high-efficiency furnace was replaced last year, and the hot water tank was replaced just 2â€"3 months ago, therefore reduced maintenance cost.

Built in 1912

Type Single Family

Sub-Type Tri-Plex
Style 2 Storey
Status Active

### **Exterior**

Exterior Wood, Metal, Vinyl

Exterior Features Fenced

Roof Asphalt Shingles

Construction Wood, Metal, Vinyl

Foundation See Remarks